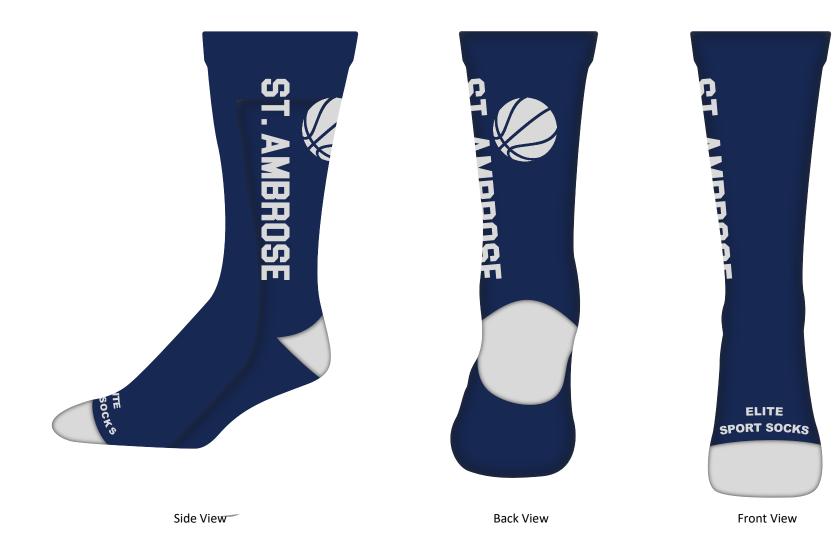

### **OPTION B**

#### SUPPORT ST. AMBROSE CYO ... AND LOOK GOOD WHILE DOING IT!

Order your very own St. Ambrose sports socks today! Show your school spirit... wear them with pride and your PE uniform!