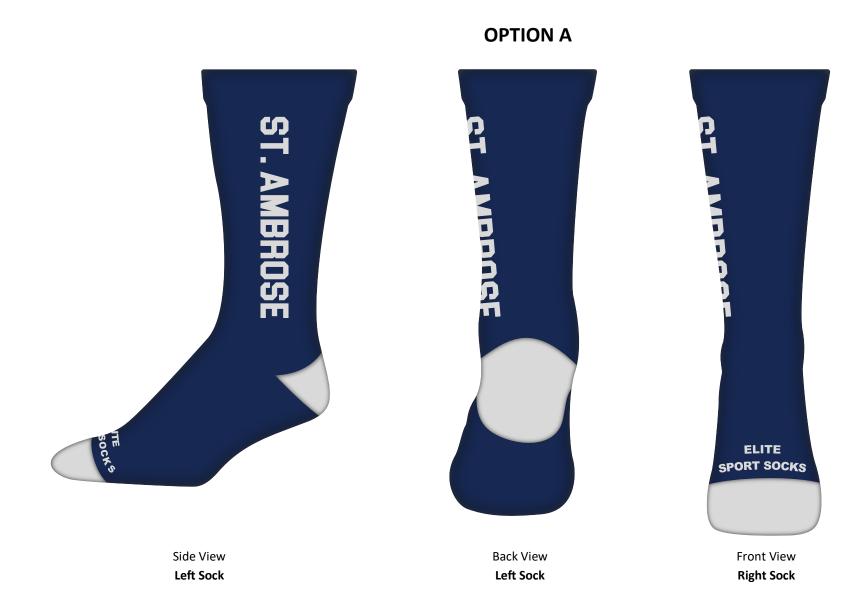

## SUPPORT ST. AMBROSE CYO ... AND LOOK GOOD WHILE DOING IT!

#### SUPPORT ST. AMBROSE CYO ... AND LOOK GOOD WHILE DOING IT!

Order your very own St. Ambrose sports socks today! Show your school spirit... wear them with pride and your PE uniform!